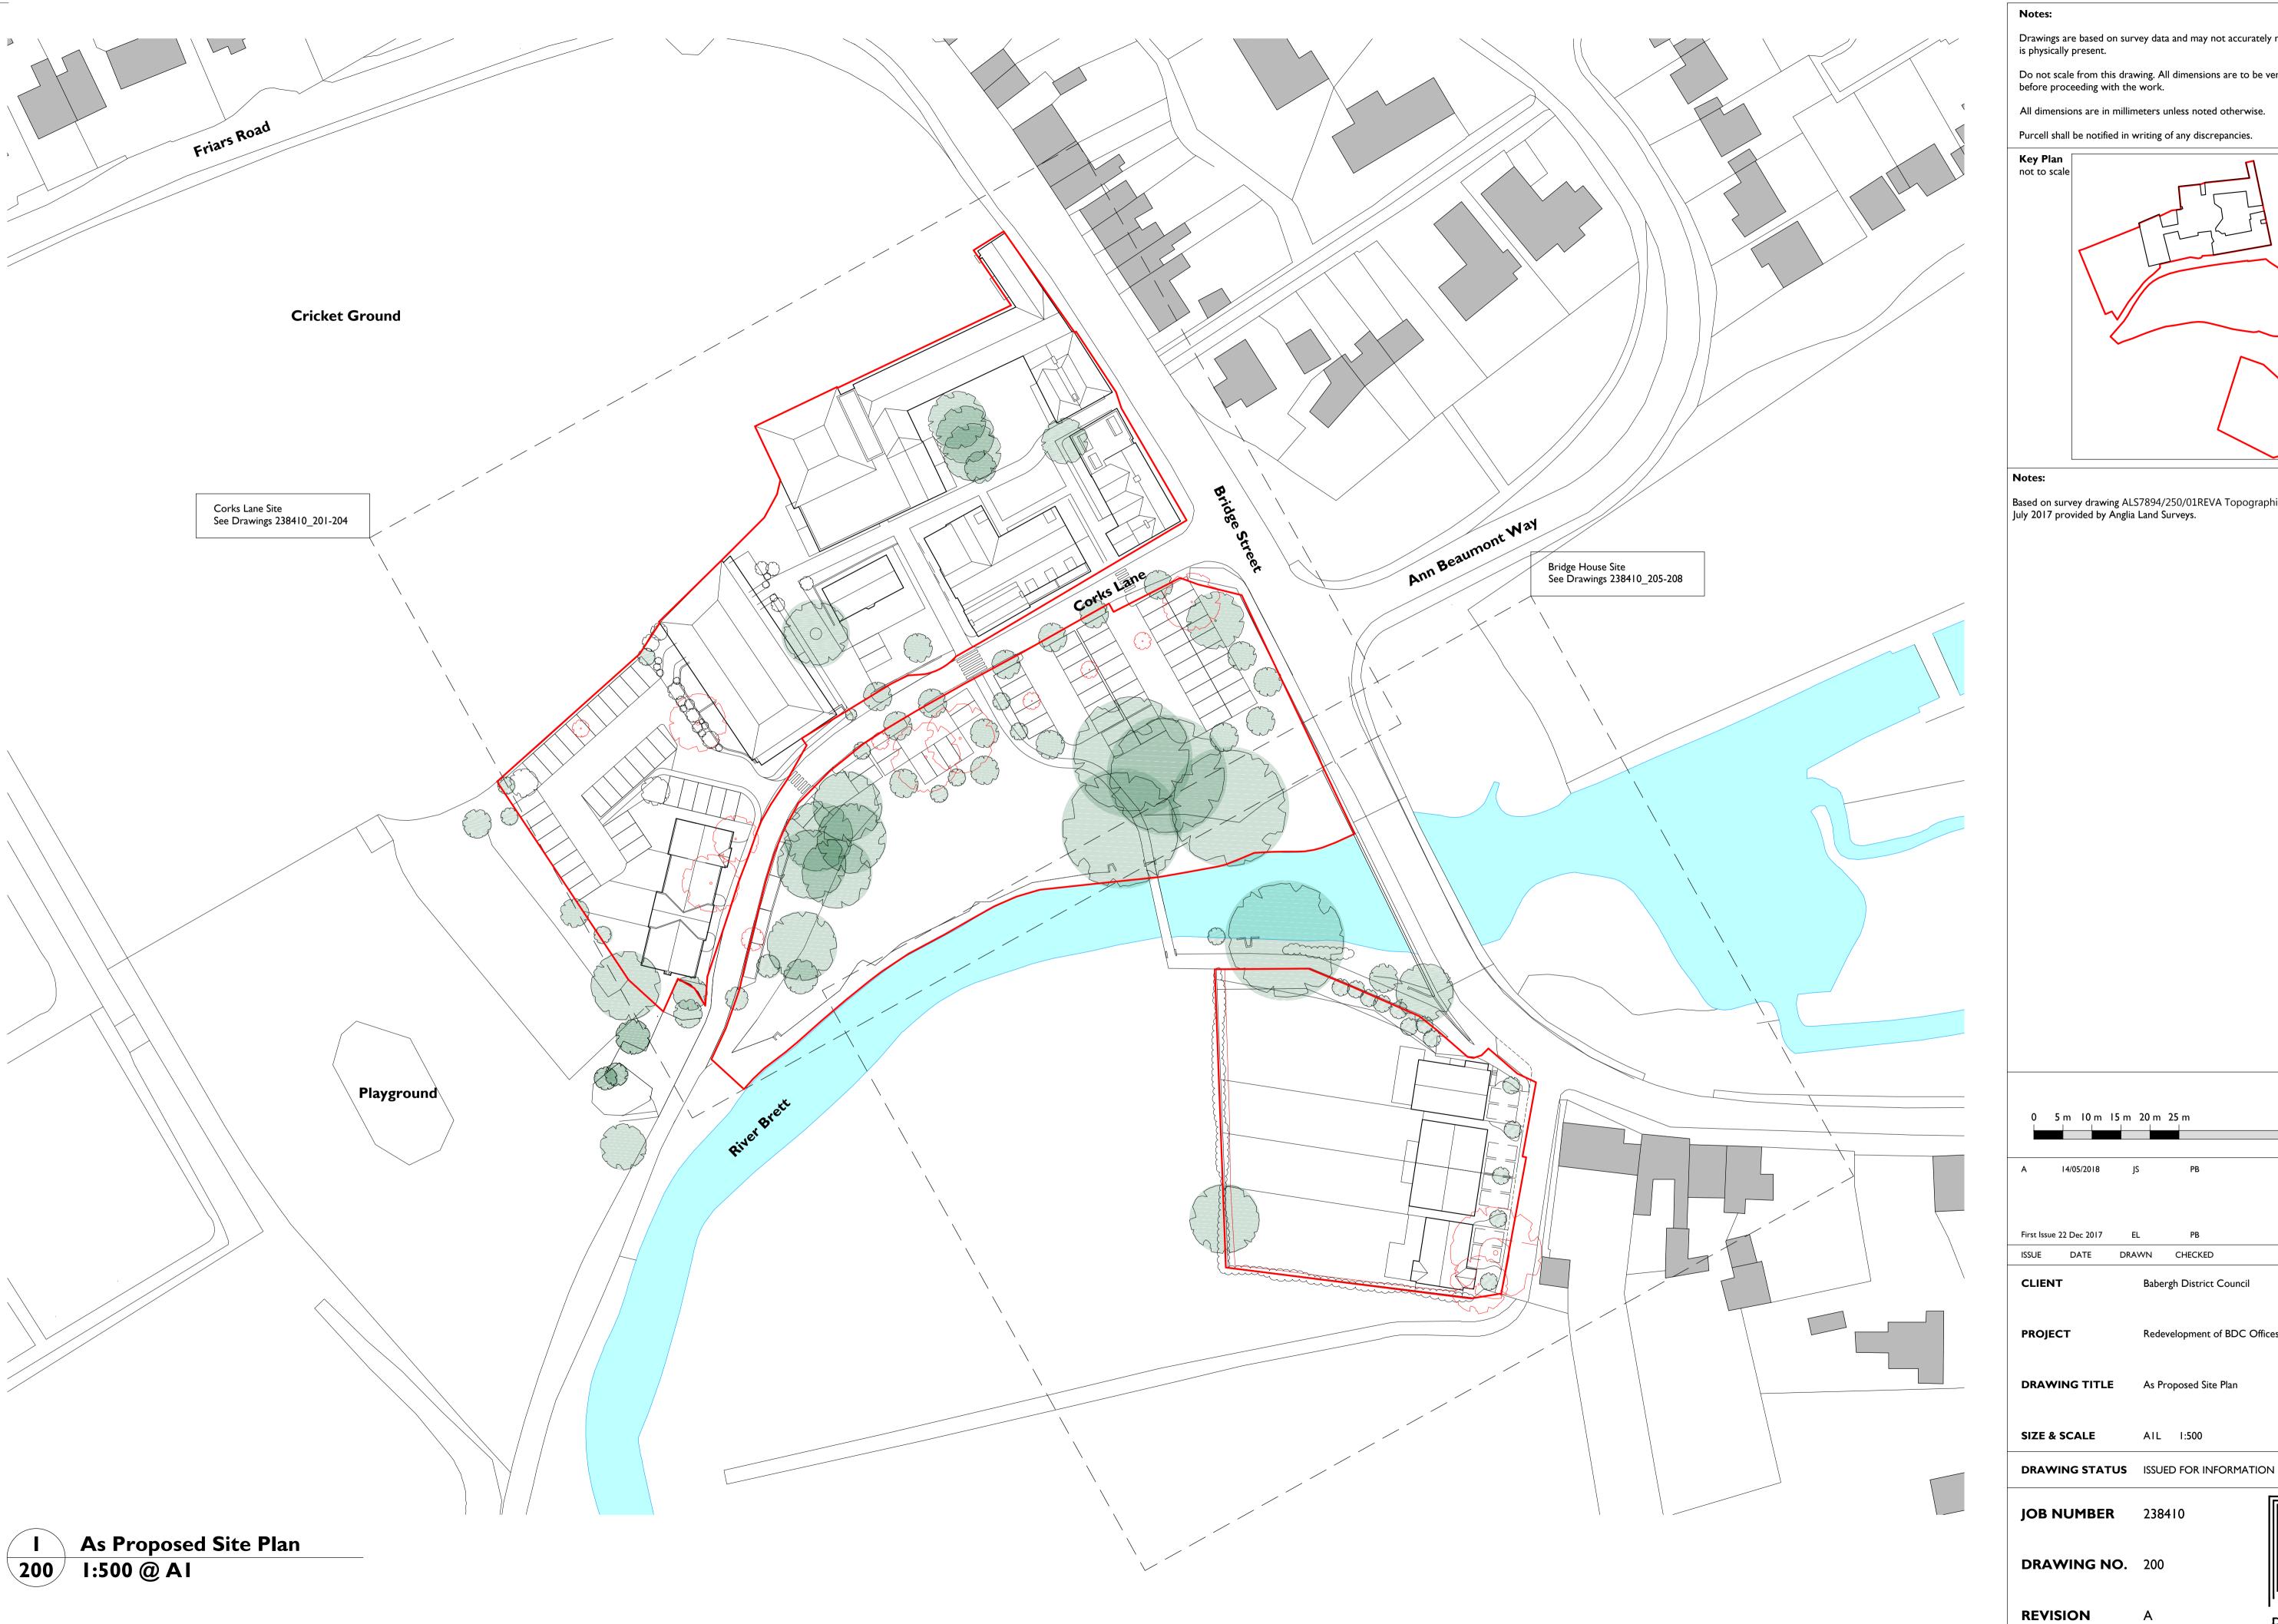

Drawings are based on survey data and may not accurately represent what is physically present.

Do not scale from this drawing. All dimensions are to be verified on site before proceeding with the work.

All dimensions are in millimeters unless noted otherwise.

Purcell shall be notified in writing of any discrepancies.

Key Plan not to scale

Based on survey drawing ALS7894/250/01REVA Topographical A0 dated July 2017 provided by Anglia Land Surveys.

14/05/2018 First Issue 22 Dec 2017 DESCRIPTION ISSUE DATE DRAWN CHECKED Babergh District Council CLIENT

Redevelopment of BDC Offices

**DRAWING TITLE** As Proposed Site Plan

**DRAWING NO.** 200

**REVISION** 